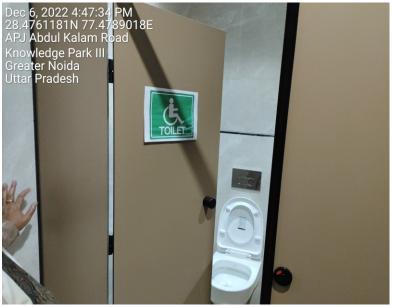

### <u>7.1.7</u>

## The Institution has disabled-friendly, barrier free environment

1. Geotagged Image: Built environment with ramps/lifts for easy access to classrooms.











# 2. Geotagged Photographs of Divyangjan friendly washrooms









### 2. Bill copies of cement, POP, Pipe etc.









### 2. Bill copies of dust, sanitary and tiles etc.

| VIKAS Authorised Dealer : A 212-A, Harsha Mali, Alpha Comm Mob: