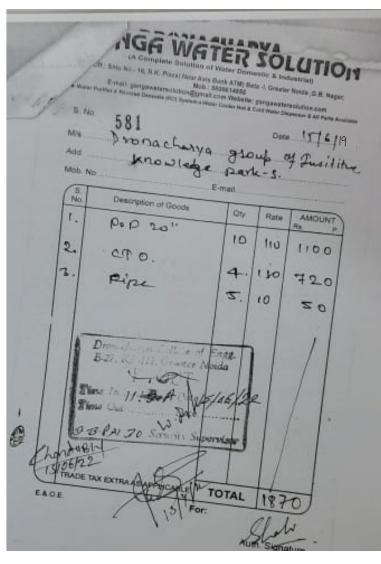

### <u>7.1.7</u>

## The Institution has disabled-friendly, barrier free environment

1. Geotagged Image: Built environment with ramps/lifts for easy access to classrooms.











# 2. Geotagged Photographs of Divyangjan friendly washrooms









### 2. Bill copies of cement, POP, Pipe etc.









### 2. Bill copies of dust, sanitary and tiles etc.

| VIKAS Authorised Dealer : A 212-A, Harsha Mali, Alpha Comm Mob: