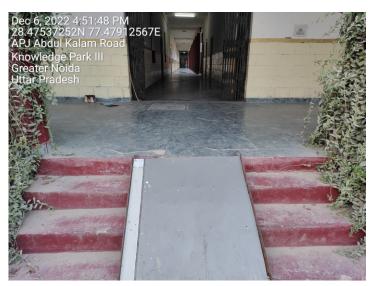

## The Institution has disabled-friendly, barrier free environment

1. Geotagged Image: Built environment with ramps/lifts for easy access to classrooms.