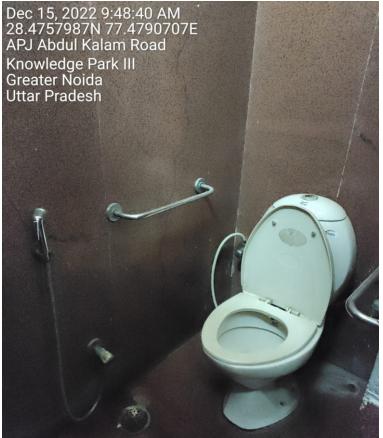

### <u>7.1.7</u>

## The Institution has disabled-friendly, barrier free environment

1. Geotagged Image: Built environment with ramps/lifts for easy access to classrooms.











# 2. Geotagged Photographs of Divyangjan friendly washrooms









### 2. Bill copies of cement, POP, Pipe etc.









### 2. Bill copies of dust, sanitary and tiles etc.

| VIKAS Authorised Dealer : A 212-A, Harsha Mali, Alpha Comm Mob: